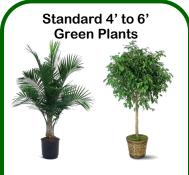

#### 3' Green Plants

**\$50**/\$60.00

7' H & Taller plants & Planters are available Call 770-507-6777 for price/ availability

Planters are 2 1/2' long.

# Top-dressed with seasonal flower and greenery.

\_\_ white, \_\_\_ pink, \_\_\_ red

yellow, lavender

4' @ \$145/\$175 each, Qty

5' @ \$155/\$185 each, Qty

6 '@ **\$165**/\$200 each, Qty\_\_

4' @ \$60/\$70 each Qty \_\_\_\_

5' @ \$70/\$80 each Qty \_\_\_

6' @ \$80/\$96 each Qty \_\_\_